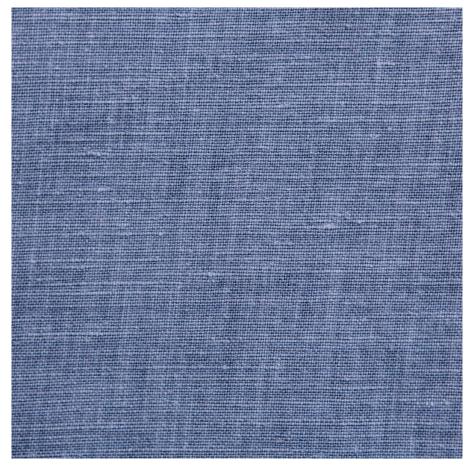

## Timeless Linen TL3003 Denim

It's all in the name. Designed to complement our patterned designs, Timeless linen is delightfully soft, subtle and strong. The textile's fine weave drapes beautifully but is deceptively durable. Made by the finest Belgian mill, it makes perfect upholstery for well-used areas of the home. Available in 16 restful shades, this versatile fabric will add warmth and comfort to any space.

> Pattern: Solid Colour: Denim, Blue Composition: 100% Linen Width: 137cm / 53.9" Cleaning: Washable 40°C Uses: Multipurpose, 30,000 Martindale Collection: World's End Collection

The Vale London

UK: +44 (0) 203 885 0870 USA: +1 (855) 817 5854 contact@thevalelondon.co.uk