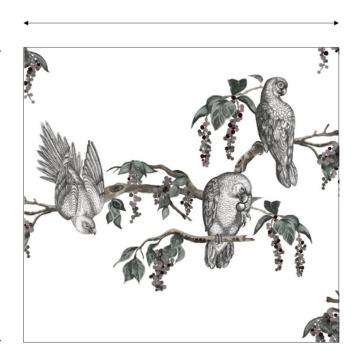

## Tassel Berry Wallpaper TBW002 Berry

You can almost hear the cheerful squawks of the African Grey parrots, as they preen on this Tassel Berry tree.

Drawn and painted from life on artist Melinda Marquardt's travels, this stunning design is a mixture of watercolour and pen sketches. Each roll is masterfully translated onto hand woven sisal fibre (made from agave plants) for a unique and exotic finish.