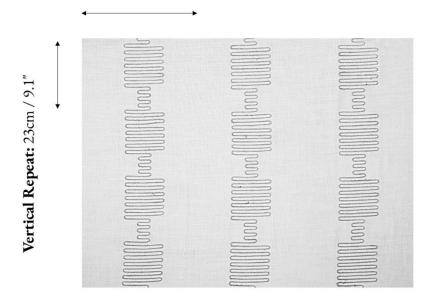

Pattern: Geometric
Colour: Midnight, Navy, Blue
Composition: 100% Linen
Width: 150cm / 59.1"
Horizontal Repeat: 40cm / 15.7"
Vertical Repeat: 23cm / 9.1"
Cleaning: Washable 30°C
Uses: Drapery

Collection: World's End Collection

Horizontal Repeat: 40cm / 15.7"