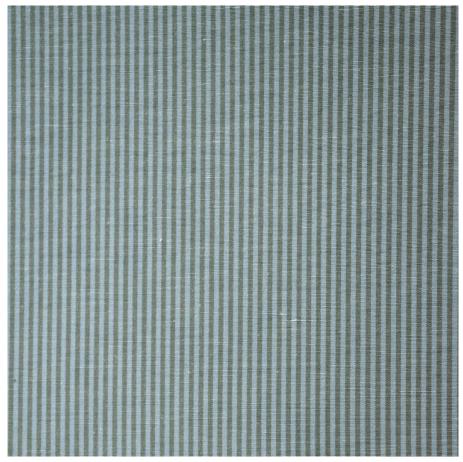

## Sloane Stripe 0122-FAB-SLDE05 Deep Sea

Our Sloane Stripe drapery is for those who crave a little pomp and circumstance. Updated in four ethereal colours, this traditional ticking stripe stands apart because of its silk and linen blend. Unlike most cottons, the linen creates a subtle slub across the weft, while the silk gives it an unmistakably lustrous finish. A juxtaposition of strength and elegance, this timeless drapery is the epitome of luxury, and it effortlessly coordinates with the full Sloane collection.

Pattern: Stripe

Colour: Teal, Deep Sea, Forest, Poseidon, Blue, Green

Composition: 41% Silk, 59% Linen

Width: 139cm / 54.7"
Cleaning: Dry Clean Only
Uses: Drapery

Collection: The Sloane Collection

The Vale London