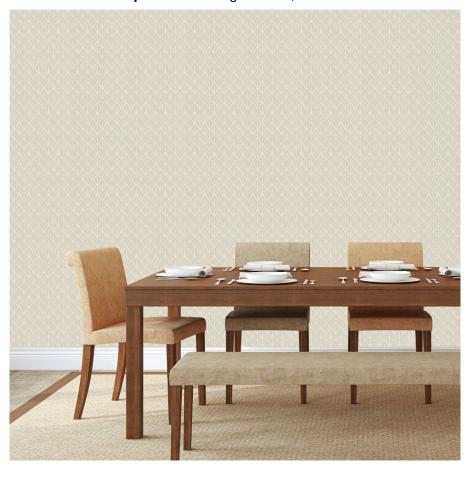

## Serpent Scale Wallpaper SSWP005 Pristine

Inspired by mythical snakes and Herend's exquisite collection of porcelain animals, Serpent Scale is a beautiful way to add a subtle hint of animal print to a space. Printed onto a finely pressed mica mineral paper for an elegant, lustrous finish, this sinuous pattern is as rich in texture as in design.

Pattern: Geometric
Colour: Pristine, Neutral, Cream
Composition: Mica Non-Woven Wallpaper
Width: 52cm / 20.5"

Horizontal Repeat: 52cm / 20.5" Vertical Repeat: 27.5cm / 10.8" Cleaning: Wipeable, Clean Damp Sponge