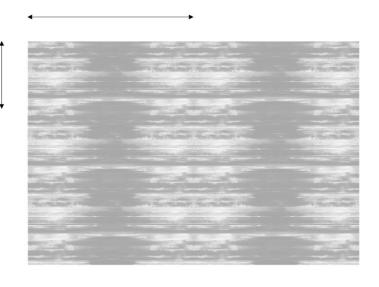

## Painted Strié PS005 Pristine

Adapted from a large abstract painting using a large bristle brush, Painted Strié is a soft cotton jacquard woven to capture every stroke in the original artwork. At The Vale we believe that every metre of fabric is a piece of art for the home and the hand of the artist should be palpable in the final product. We work closely with our mills to ensure every detail is translated immaculately and the final product is the highest quality.

Pattern: Abstract
Colour: Pristine, White
Composition: 100% Cotton
Width: 137cm / 53.9"
Horizontal Repeat: 68.5cm / 27.0"

Vertical Repeat: 68.50m / 27.0

Vertical Repeat: 31cm / 12.2"

Cleaning: Dry Clean Only

Sec: Multipurpose, 30,000 Martinda

**Uses:** Multipurpose, 30,000 Martindale **Collection:** The Beaufort Collection

Horizontal Repeat: 68.5cm / 27"

Vertical Repeat: 31cm / 12.2"