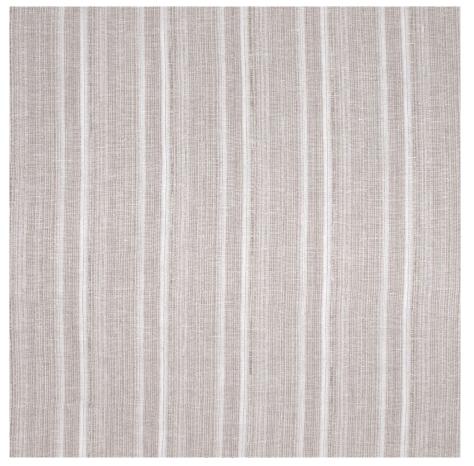

## Nell 0125-FAB-NETR-01 Truffle

A wide-width luxury sheer, designed to coordinate with the Maddox Collection, is available in two elegant colours: Truffle and Whipped Cream. What makes this textile truly special is its composition of 80% Linen and 20% recycled Polyester, ensuring durability without compromising on quality or sustainability. The recycled Polyester content also helps prevent shrinkage in humid climates. Additionally, Nell can be railroaded for seamless drapery in larger windows, providing a refined and cohesive look.

> Pattern: Sheer Colour: Truffle, Mushroom, Beige, Nougat, Neutral Composition: 80% Linen, 20% Recycled Polyester Width: 320cm / 126.0" Vertical Repeat: 9cm / 3.5" Cleaning: Dry Clean Only Uses: Drapery Collection: The Maddox Collection