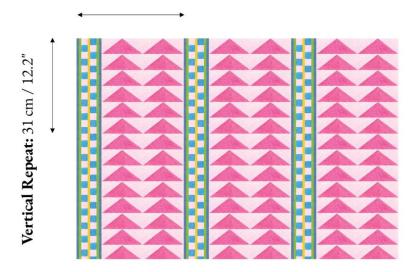

## Menkaure 0123-FAB-MEPA-04 Palm Beach

Menkaure is a luxurious, printed linen fabric for upholstery and drapery that comes in four current colourways. A nod to the peaks of the Egyptian pyramids and the hieroglyphics carved within, and named after the ancient Egyptian pharaoh of the fourth dynasty whose pyramid is the smallest of the three main Pyramids of Giza, Menkaure boasts a large, geometric pattern that draws the eye in. But because the pattern was originally drawn in ink, and saturated with water before being turned into a digital print, there's a softness to its shapes that makes this multipurpose fabric highly liveable.

Pattern: Geometric

Colour: Yellow, Pink, Magenta, Multicolour, Haze, Blue, Green

Composition: 100% Linen
Width: 150cm / 59.1"
Horizontal Repeat: 37cm / 14.6"
Vertical Repeat: 31cm / 12.2"
Cleaning: Washable 30°C

**Uses:** Multipurpose, 18,000 Martindale **Collection:** The Hyde Collection

Horizontal Repeat: 37 cm / 14.6"