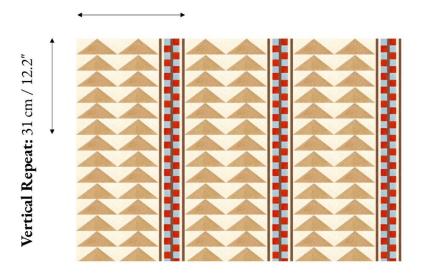

## Menkaure 0123-FAB-MEDU-02 Dune

Menkaure is a luxurious, printed linen fabric for upholstery and drapery that comes in four current colourways. A nod to the peaks of the Egyptian pyramids and the hieroglyphics carved within, and named after the ancient Egyptian pharaoh of the fourth dynasty whose pyramid is the smallest of the three main Pyramids of Giza, Menkaure boasts a large, geometric pattern that draws the eye in. But because the pattern was originally drawn in ink, and saturated with water before being turned into a digital print, there's a softness to its shapes that makes this multipurpose fabric highly liveable.

Pattern: Geometric

Colour: Dune, Sand, Beige, Nougat, Orange, Light Blue, Neutral, Brown, Latte

Composition: 100% Linen Width: 150cm / 59.1" Horizontal Repeat: 37cm / 14.6" Vertical Repeat: 31cm / 12.2" Cleaning: Washable 30°C

Uses: Multipurpose, 18,000 Martindale Collection: The Hyde Collection

Horizontal Repeat: 37 cm / 14.6"