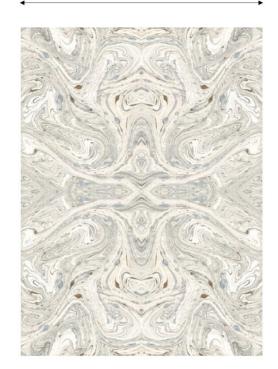

## Marble Tile 2 Wallpaper MT2001 Cream

This pattern is printed on the most beautiful Mica paper. Mica creates a subtle sheen that adds depth to any design printed on it. Colours on this luxurious surface change with the light and come alive during different times of day. The result is a lustrous and pearlescent finish suitable for high-end residential projects.

Marble tiles 1,2 & 3 each match up with the accents in pattern Lion Toile. Each tile is a completely different pattern making each colourway truly unique.

Marble Tile 2 is a mirrored pattern with swirls of silver, bronze and cream. The design is reminiscent of a large slab of marble often found in luxurious bathrooms.

Pattern: Organic

**Colour:** Sand, Neutral, Gold, Silver, Cream **Composition:** Mica Non-Woven Wallpaper

Width: 52cm / 20.5"

Horizontal Repeat: 52cm / 20.5" Vertical Repeat: 70.9cm / 27.9" Cleaning: Wipeable, Clean Damp Sponge