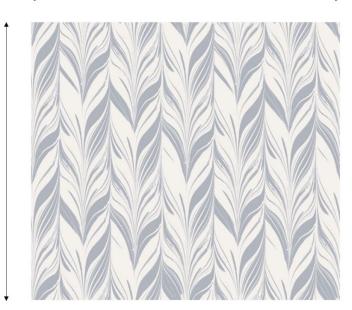

## Marble Stripe Wallpaper MSW003 Pebble

This pattern is printed on the most beautiful Mica paper. Mica creates a subtle sheen that adds depth to any design printed on it. Colours on this luxurious surface change with the light and come alive during different times of day. The result is a lustrous and pearlescent finish suitable for high-end residential projects.

Pattern: Stripe Colour: Light Blue, Blue, Pebble, Cream Composition: Mica Non-Woven Wallpaper Width: 52cm / 20.5" Horizontal Repeat: 52cm / 20.5" Vertical Repeat: 46.8cm / 18.4" Cleaning: Wipeable, Clean Damp Sponge Uses: Wallpaper Collection: The Oakley Collection Roll length: 10m/11yd Repeat Info: Straight Match, Trimmed

Horizontal Repeat: 52cm / 20.5"

Vertical Repeat: 46.8cm / 18.4"

UK: +44 (0) 203 885 0870 USA: +1 (855) 817 5854 contact@thevalelondon.co.uk