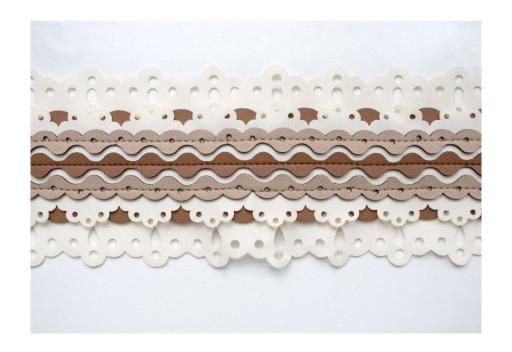

## Mademoiselle 0124-TR-MALA-01 Latte

Elegance meets innovation with Mademoiselle. This luxury trim, meticulously designed for discerning interiors, captures the exquisite contrast between gentle and strong, subtle and pronounced. Crafted with the finest vegan leather and premium polyester sateen, Mademoiselle is a visual and tactile delight, promising not just aesthetic value but also a commitment to ethically conscious choices in design materials.

Utilising precise laser cutting technology, each piece of vegan leather is cut with exceptional accuracy and finesse, resulting in a design that is as intricate as it is captivating. The true beauty of Mademoiselle is brought to life by the skilled hands of our expert artisans, who assemble each trim with an attention to detail and dedication to perfection that is simply unmatched. With Mademoiselle, your home will not just be adorned; it will be transformed and elevated to a realm of elegance and style that is evocative of the most revered runway shows in the world of high fashion.

Pattern: Decorative Trim

Colour: Dune, Nougat, Neutral, Brown, Cream, Latte

Composition: Leather: 100% Vegan Leather. Fabric: 100% Polyester. Viscose Threads

Width: 8.3cm / 3.3" Horizontal Repeat: 8.3cm / 3.3"