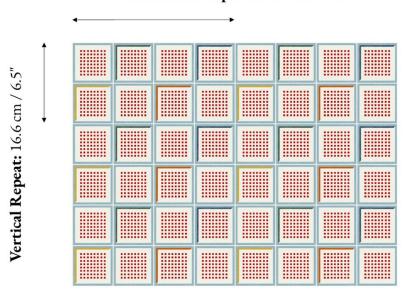

Pattern: Geometric

Colour: Lake, Blueberry, Dune, Pomegranate, Forest, Beige, Denim, Orange, Oxblood, Red, Neutral, Blue,

Green, Cream

Composition: 100% Polyester Silk with Non-Woven Backing

Width: 139cm / 54.7"
Horizontal Repeat: 33.2cm / 13.1"
Vertical Repeat: 16.6cm / 6.5"
Cleaning: Vacuum Brush

Uses: Wallpaper

**Collection:** The Maddox Collection

Roll length: Sold by the Metre/Yard, Min Order 6m/6y

Repeat Info: Straight Match, Untrimmed

Horizontal Repeat: 33.2 cm / 13.1"