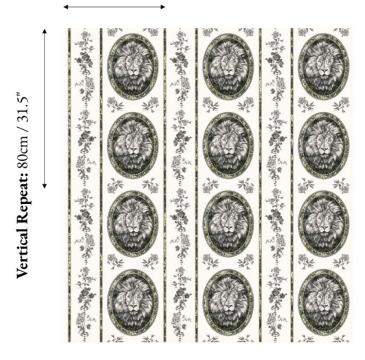

Pattern: Toile

Colour: Forest, Pristine, White, Olive, Fern, Green, Grey, Cream

Composition: 100% Linen Width: 150cm / 59.1" Horizontal Repeat: 48.6cm / 19.1" Vertical Repeat: 80cm / 31.5" Cleaning: Washable 30°C

Uses: Multipurpose, 18,000 Martindale Collection: The Oakley Collection

Horizontal Repeat: 48.6cm / 19.1"