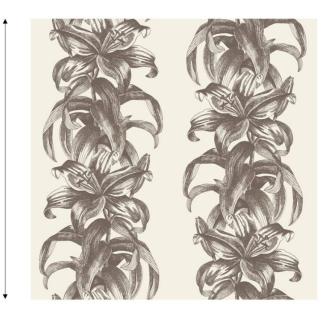

## Lily Stripe Wallpaper LSW003 Chestnut

Lily Stripe is a modern take on a traditional botanical design. Originally a still life drawing, this bold stripe shows off the intricate details of the original illustration. The design of this wallpaper is extremely dynamic. It's organic, structured, feminine, masculine, bold and soft all at the same time. The artistic skill is evident in the print's transference from pen drawing to high-quality digital print. All colours of Lily stripe have an identical coordinate printed on 100% linen.

Pattern: Floral Colour: Chestnut, Brown, Cream, Chocolate, Earth Composition: Non-Woven Wallpaper Width: 68.5cm / 27.0" Horizontal Repeat: 68.5cm / 27.0" Vertical Repeat: 67.3cm / 26.5" Cleaning: Wipeable, Clean Damp Sponge Uses: Wallpaper Collection: The Oakley Collection Roll length: 10m/11yd Repeat Info: Free Match, Trimmed