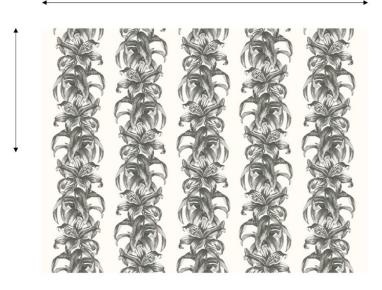

## Lily Stripe Fabric LS004 Dark Olive

Lily Stripe is a modern take on the traditional botanical textile. Originally a still life drawing, this bold stripe shows off the intricate details of the original illustration. This textile is extremely dynamic. It's organic and structured, feminine and masculine, bold and soft all at the same time. Originally a pen drawing, Lily stripe shows off the skill of the artist through the medium of digital printing. Every detail is apparent in this high-quality print.

Pattern: Floral Colour: Forest, Olive, Green, Cream Composition: 100% Linen Width: 150cm / 59.1" Horizontal Repeat: 148cm / 58.3" Vertical Repeat: 55.5cm / 21.9" Cleaning: Washable 30°C Uses: Multipurpose, 18,000 Martindale

Horizontal Repeat: 148cm / 58.3"

Vertical Repeat: 55.5cm / 21.9"

UK: +44 (0) 203 885 0870 USA: +1 (855) 817 5854 contact@thevalelondon.co.uk