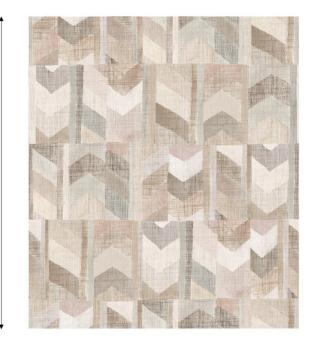

## Iter 0211-WP-ITNO01 Nougat

With its series of soft brushstrokes, each one tamed into stacked arches and adjacent stripes, our lter textured wallcovering has a strong sense of direction. Like an arrow released from the tension of its bow, cutting a curve across the sky with power and purpose, this paper-and-hemp basket weave wall treatment—handwoven in Austria exclusively for the Vale—brings rhythm and movement to any room.

Pattern: Textured Wallcovering Colour: Dune, Sand, Beige, Nougat, Neutral, Brown, Latte Composition: 50% Hemp, 50% Paper Width: 91cm / 35.8" Horizontal Repeat: 88cm / 34.6" Vertical Repeat: 102cm / 40.2" Cleaning: Vacuum Brush Uses: Wallpaper Collection: The Sloane Collection Roll length: Sold by the Metre/Yard, Min Order 10m/11y Repeat Info: Straight Match, Untrimmed