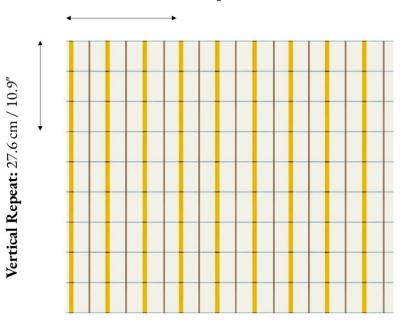

Pattern: Geometric Colour: Ochre, Blueberry, Dune, Yellow, Beige, Neutral, Blue, Brown, Cream Composition: 100% Polyester Silk with Non-Woven Backing Width: 139cm / 54.7" Horizontal Repeat: 33.5cm / 13.2" Vertical Repeat: 27.6cm / 10.9" Cleaning: Vacuum Brush Uses: Wallpaper Collection: The Maddox Collection Roll length: Sold by the Metre/Yard, Min Order 6m/6y Repeat Info: Straight Match, Untrimmed

The Vale London

UK: +44 (0) 203 885 0870 USA: +1 (855) 817 5854 contact@thevalelondon.co.uk

Horizontal Repeat: 33.5 cm / 13.2"

The Vale London

UK: +44 (0) 203 885 0870 USA: +1 (855) 817 5854 contact@thevalelondon.co.uk