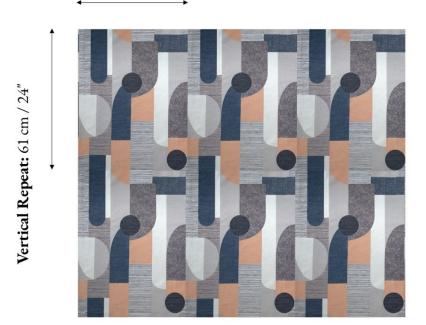

Pattern: Geometric

Colour: Dune, Sand, Nougat, Autumn, Charcoal, Neutral, Grey, Brown

Composition: 67% Polyester, 33% Recycled Polyester

Width: 147cm / 57.9"

Horizontal Repeat: 48.5cm / 19.1"

Vertical Repeat: 61cm / 24.0"

## Horizontal Repeat: 48.5 cm / 19.1"

The Vale London

UK: +44 (0) 203 885 0870 USA: +1 (855) 817 5854 contact@thevalelondon.co.uk