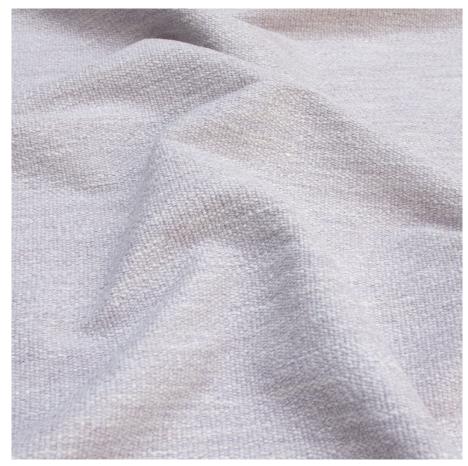

## Georgia Cloth G002 Lilac

Georgia is a thick and rustic upholstery fabric, with chunky natural fibres. Made from dyed flax, its history reaches back thirty-thousand years. In the Dzudzuana Caves, early humans first began spinning, dyeing and knotting wild flax to make strong, soft textiles. The perfect neutral accompaniment to any space, Georgia is available in seven colours, designed to coordinate with the World's End collection.

Pattern: Plain Colour: Lilac, Purple

Composition: 51% Viscose, 25% Linen, 16% Cotton, 8% Polyamide

Width: 130cm / 51.2"
Cleaning: Dry Clean Only
Uses: Upholstery, 40,000 Martindale
Collection: World's End Collection