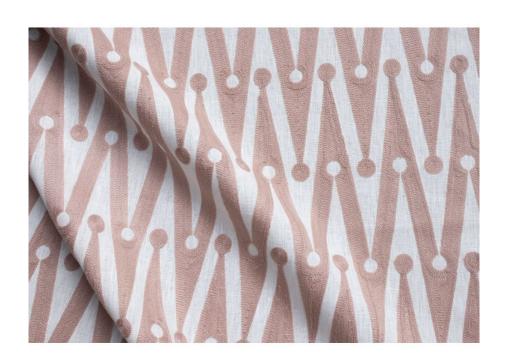

## Florentine Zag Embroidery FZ003 Haze

Wandering the atmospheric streets of Florence, our artist Melinda Marquardt filled her sketchbook with drawings capturing the city's ornate architecture. Evoking the colours and motifs of local chapel friezes, Florentine Zag is a playful take on the grand ecclesiastical style of fair Firenze. For this design, a motif from Melinda's sketches has been painstakingly recreated in fine embroidery on the highest quality linen as well as printed on a linen wallpaper. Ideal for adding a touch of grandeur to the home.

Pattern: Embroidery

**Colour:** Pink, Pristine, White, Haze, Cream **Composition:** 100% Linen. Embroidery: 100% Acrylic

Width: 136cm / 53.5"
Horizontal Repeat: 6.7cm / 2.6"
Vertical Repeat: 20.5cm / 8.1"
Cleaning: Dry Clean Only
Uses: Drapery