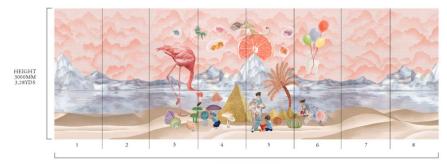

## Felix 0123-WP-FECA-01 Candyfloss

A collaboration with Lala Curio, a Hong Kong-based home decor brand that revives ancient artisanship for modern-yet-timeless interiors, this is The Vale's first, truly bespoke wallcovering — and our first foray into Surrealism. Koi fish encapsulated in bubbles, children in school-uniform building a sand pyramid, a monkey perched atop a slice of grapefruit blowing bubbles from a conch shell, a llama floating away on a bundle of balloons... The illogically uplifting seascape was inspired by the work of collage artists Mohanad Shuraideh and Joe Webb, and is meant to spark immense joy. Hand-painted on pink Thai silk before being hand-embroidered and beaded for dimension and depth, each Lala Curio for The Vale panel is exclusively made-to-order.

Bespoke colourways and alterations to composition are available upon request. Please see images for variations in composition and sizes possible. Embellishments are hand-embroidered therefore slight variations may occur.

Pattern: Eccentric Colour: Yellow, Pink, Purple, Multicolour, Gold, Blue, Green, Grey Composition: Front: 100% Silk. Back: 100% Paper Width: 110cm / 43.3" Horizontal Repeat: MTOcm / 0.0" Vertical Repeat: MTOcm / 0.0" Cleaning: Dry Cloth Uses: Wallpaper Collection: The Hyde Collection Roll length: No maximum height Repeat Info: Straight Match, Untrimmed

The Vale London

UK: +44 (0) 203 885 0870 USA: +1 (855) 817 5854 contact@thevalelondon.co.uk

TOTAL WIDTH 8 PANELS 8800MM / 8 YD

TOTAL WIDTH 8 PANELS 8800MM / 8 YD

The Vale London

UK: +44 (0) 203 885 0870 USA: +1 (855) 817 5854 contact@thevalelondon.co.uk