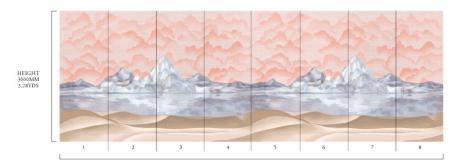

Bespoke colourways and alterations to composition are available upon request. Please see images for variations in composition and sizes possible. Embellishments are hand-embroidered therefore slight variations may occur.

The Vale London

UK: +44 (0) 203 885 0870 USA: +1 (855) 817 5854 contact@thevalelondon.co.uk

TOTAL WIDTH 8 PANELS 8800MM / 8 YD

TOTAL WIDTH 8 PANELS 8800MM / 8 YD

The Vale London

UK: +44 (0) 203 885 0870 USA: +1 (855) 817 5854 contact@thevalelondon.co.uk