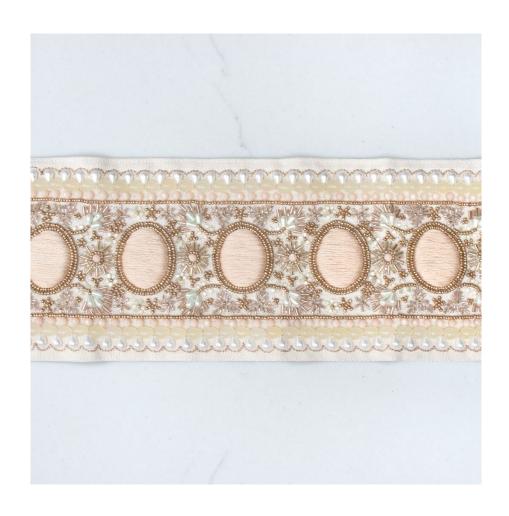

## Elizabeth Tape 0124-TR-ELPE-02 Pearl

Introducing Elizabeth Tape: a luxury trim imbued with regality and designed for the distinguished interior designer with an eye for the exquisite. Named in honour of Her Majesty Queen Elizabeth II, this ornate trim mirrors the elegance and grandeur that are synonymous with the royal aesthetic. Elizabeth Tape is a lavish, 4-inch wide trim meticulously hand-embroidered, drawing inspiration from the resplendent interiors of England's 18th-century palaces and castles, as well as the impeccable embroidery techniques showcased at high fashion ateliers. Each stitch weaves a tale of luxury and refinement, providing an unmatched finishing touch to draperies and cushions.

Offered in three sophisticated palettes: Obsidian, Blueberry, and Pearl, Elizabeth Tape harmoniously complements various design schemes while adding a splash of opulence. Crafted for those who demand nothing but the finest, the Elizabeth Tape is more than a mere accessory; it's a statement, a testament to the legacy of royalty and the enduring allure of supreme quality. Whether it's accentuating the leading edge of a drapery or gracing the contours of a cushion, Elizabeth Tape not only enhances but transforms interiors with its majestic presence.

Pattern: Beaded Trim

Colour: Parchment, Beige, Pristine, White, Neutral, Cream

Composition: Base: 51% Linen, 49% Cotton. Embroidery: Glass/Metallic/Acrylic Beads, Viscose & Cotton

Threads

Width: 10.2cm / 4.0"