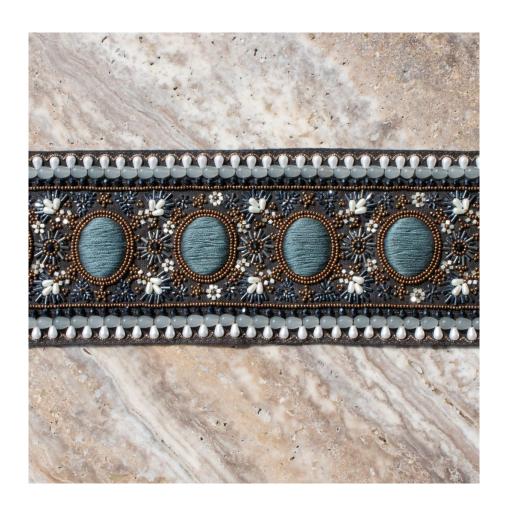

## Elizabeth Tape 0124-TR-ELOB-03 Obsidian

Introducing Elizabeth Tape: a luxury trim imbued with regality and designed for the distinguished interior designer with an eye for the exquisite. Named in honour of Her Majesty Queen Elizabeth II, this ornate trim mirrors the elegance and grandeur that are synonymous with the royal aesthetic. Elizabeth Tape is a lavish, 4-inch wide trim meticulously hand-embroidered, drawing inspiration from the resplendent interiors of England's 18th-century palaces and castles, as well as the impeccable embroidery techniques showcased at high fashion ateliers. Each stitch weaves a tale of luxury and refinement, providing an unmatched finishing touch to draperies and cushions.

Offered in three sophisticated palettes: Obsidian, Blueberry, and Pearl, Elizabeth Tape harmoniously complements various design schemes while adding a splash of opulence. Crafted for those who demand nothing but the finest, the Elizabeth Tape is more than a mere accessory; it's a statement, a testament to the legacy of royalty and the enduring allure of supreme quality. Whether it's accentuating the leading edge of a drapery or gracing the contours of a cushion, Elizabeth Tape not only enhances but transforms interiors with its majestic presence.

Pattern: Beaded Trim

Colour: Obsidian, Deep Sea, Midnight, Navy, Charcoal, Poseidon, Blue

Composition: Base: 51% Linen, 49% Cotton. Embroidery: Glass/Metallic/Acrylic Beads, Viscose & Cotton

Threads

Width: 10.2cm / 4.0"