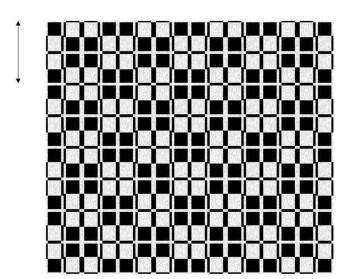

## Charlie 0924-FAB-CHASK-02 Sky

Introducing Charlie, an elegant addition to The Vale London's luxury upholstery collection. Crafted in Italy, Charlie offers a fresh take on traditional bouclé fabric. The wool incorporates bouclé yarns, softening the otherwise sharp geometric design to achieve a harmonious balance of texture and pattern.

With an impressive 52,000 Martindale rubs, Charlie is durable enough for high-traffic areas of the home. The fabric's two-tone design is available in four refined colour combinations. While keeping the weft yarns consistent in a luxurious cream tone, the warp colour is adjusted to create four beautiful colourways: Noir, Claret, Sky, and Olive. Choose Charlie for a blend of quality, durability, and timeless design.

Pattern: Geometric Colour: Sky, Deep Sea, Pristine, Blue, Cream Composition: 51% Wool, 32% Recycled Polyester, 17% Viscose Width: 138cm / 54.3" Horizontal Repeat: 17cm / 6.7" Vertical Repeat: 16cm / 6.3" Cleaning: Dry Clean Only Uses: Upholstery, 52,000 Martindale Collection: The Maddox Collection