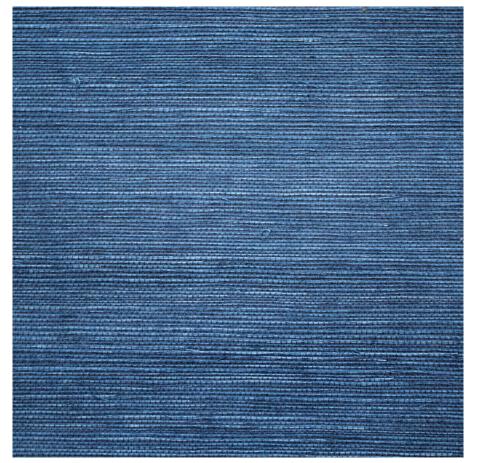

## Canton 0123-WP-CAMI-01 Midnight

Originally used to help insulate primitive homes in East Asia, natural grasses have been applied to walls for more than 2,000 years. Canton, our modern take on the traditional wallcovering, is 100 percent sisal with a paper back, and comes in three, naturally dyed colours: Midnight, Sand and Dune. An easy way to add subtle texture to any room, Canton can be used independently for a departure from bold pattern, or intermingled with Chenini as they share the same ground. We recommend pairing Canton Midnight with Chenini Midnight.

Pattern: Textured Wallcovering Colour: Midnight, Navy, Poseidon, Blue Composition: 100% Paper-Backed Sisal Width: 91.4cm / 36.0" Cleaning: Dry Cloth or Vacuum Brush Uses: Wallpaper Collection: The Hyde Collection Roll length: 7.3m/8yd Repeat Info: Free Match, Trimmed