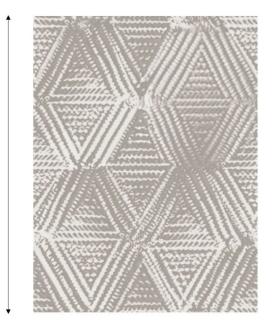

## Butabu 0124-WP-BUMU-01 Mushroom

Delve into the world of rich heritage with our Butabu wallpaper. Drawing inspiration from the intricate textures found in traditional sun-dried earthen architecture of West Africa, this design is a tribute to timeless artistry. Enhanced with cutting-edge 3-D ink technology, soft geometric shapes come alive on a luxurious mica non-woven ground. Available in three earthy tones - the soft, muted hues of "Mushroom", the warm and rich "Terracotta", the deep, bold "Obsidian", and the bright, sultry "Pearl"- this pattern is an elegant fusion of tradition and modernity. Perfect for spaces that seek a touch of culture, depth, and sophistication.

Pattern: Geometric Colour: Sand, Mushroom, Beige, Nougat, Neutral Composition: 100% Non Woven Paper Width: 68cm / 26.8" Horizontal Repeat: 68cm / 26.8" Vertical Repeat: 90cm / 35.4" Cleaning: Wipeable, Clean Damp Sponge Uses: Wallpaper Collection: The James Collection Roll length: Sold by the Metre/Yard, Min Order 10m/11y Repeat Info: Straight Match, Trimmed

## Horizontal Repeat: 68 cm / 26.8"

Vertical Repeat: 90 cm / 35.4"