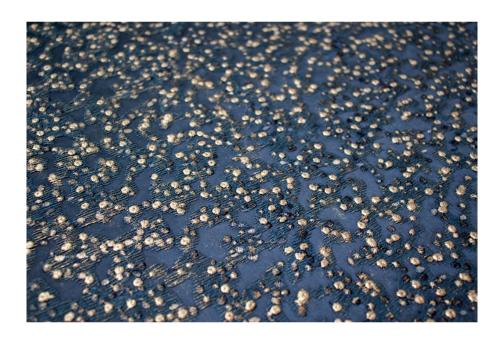

## Aurum AU001 Midnight

Evoking the majesty and romance of star-scattered nights and tarot readings, Aurum is one of our most decadent decorative fabrics. The natural satin ground is intricately embroidered, then hand painted with lustrous gold, emulating sweeping constellations. Available in three rich colours from our new collection, this design perfectly embodies World's End's allusions to astrology and the allure of the mystical. A specialty fabric, for those in search of something truly unique.

Pattern: Decorative

Colour: Midnight, Navy, Poseidon, Blue

Composition: 67% Viscose, 33% Cotton. Embroidery: 75% Viscose, 25% Cotton

Width: 145cm / 57.1"
Cleaning: Dry Clean Only
Uses: Multipurpose

Collection: World's End Collection